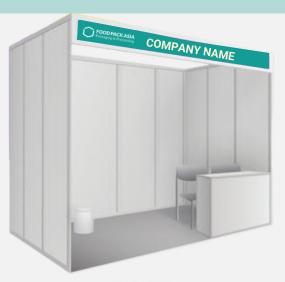

#### STANDARD BOOTH

- Floor covered with carpet White aluminium structure,
- height 2.40 m., with colored PVC (in light grey or beige)
- Fascia Panel, height 0.30 m. with company name
- 1 Reception Table
- 2 Chairs
- 2 Fluorescent Lamps
- 1 Socket
- 1 Trash bin

3.00 x 3.00 M. / Height 2.40 M.

**REGULAR RATES:** \$340/SQM. (\$3,060/9 SQM.)