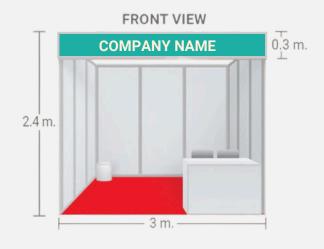

#### STANDARD BOOTH

- Floor covered with carpet White aluminium structure,
- height 2.40 m., with colored PVC (in light grey or beige)
- Fascia Panel, height 0.30 m. with company name
- 1 Reception Table
- 2 Chairs
- 2 Fluorescent Lamps
- 1 Socket
- 1 Trash bin

3.00 x 3.00 M. / Height 2.40 M.

**REGULAR RATES:** \$340/SQM. (\$3,060/9 SQM.)