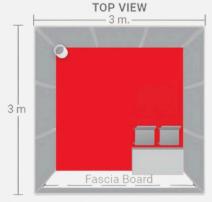

#### STANDARD BOOTH

- Floor covered with carpet White aluminium structure,
- height 2.40 m., with colored PVC (in light grey or beige)
- Fascia Panel, height 0.30 m. with company name
- 1 Reception Table
- 2 Chairs
- 2 Fluorescent Lamps
- 1 Socket
- 1 Trash bin

3.00 x 3.00 M. / Height 2.40 M.

**REGULAR RATES:** \$340/SQM. (\$3,060/9 SQM.)